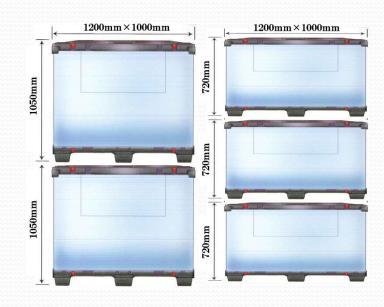

## **Two Type Size Provide !** Provide 1050mm(2 Layer Type) and 720mm(3 Layer Type) for outstanding oversea containers.

## Dai Tech Container S **ダイブック**コンテナー **5**

**ダイブック**コンテナー Free

#### Free Size by order made