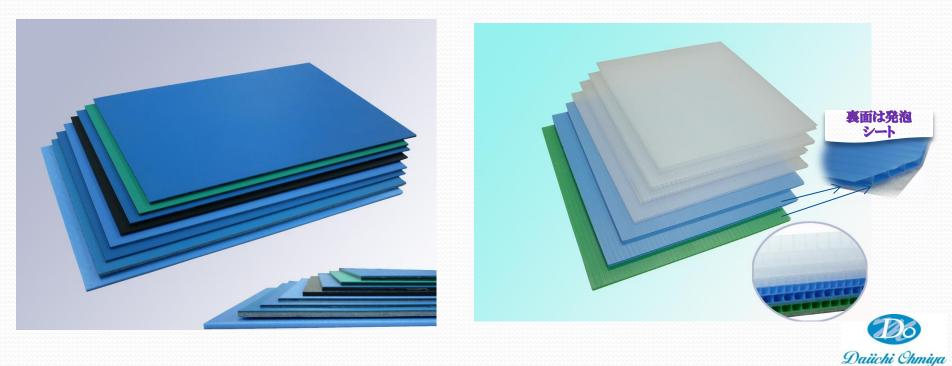

# Twin Hard PC ツインハードPC

#### **Preeminent for a transparent feeling and beauty !**

| Grade | Color     | Thickness<br>Weight  | Dimension (mm) |
|-------|-----------|----------------------|----------------|
| PC4-C | clear     |                      | 910 × 1820     |
| PC4-C | clear     | 4mm<br>900g∕mื       | 1120 × 1820    |
| PC4-C | clear     | 500g/ III            | 1205 × 2420    |
| PC6-C | clear     |                      | 910 × 1820     |
| PC6-C | clear 6mm |                      | 910 × 2600     |
| PC6-C | clear     | 1300g∕m <sup>*</sup> | 1205× 1820     |
| PC6-C | clear     |                      | 1205 × 2420    |

#### **Polycarbonate hollow structure board**

- It excels in transparency !
- It excels in shock resistance and weatherability !
- It is hard to burn with self-fire-extinguishing nature !
- A content appears and the best for the box of a display !
- It is a request in special coating, processing of the prevention from coloring electrification, crack prevention can be performed !