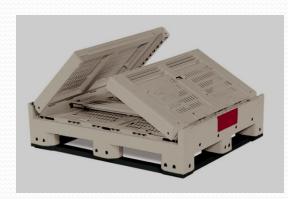

## Dai Tech Box FF

Changed Common Sense for Conventional Process Technique. New Box born with new idea!

Adhesion Inside by heat without Pin, Rivet , Supersonic wave

Not Remain Dust Inside for No Remaining Drill Refuse

## 

Anybody can make special box for parts easily !

No Mix Alien Substance without using Pin or Rivet

## Points for Dai Tech Box FF ダイデックボックス FF

Free Size Design

Free Size Boxes on Request

• Realize High Cost Performance

Joint Many Kind of Boxes by Auto-Machine and Easy Assembly

Strength for Bending

Excel Bearable Pressure for Adhesion by Aspect but not dot

#### Can Fold a Box Together with Separator !