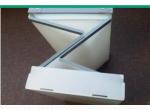

## Dai Tech Box FC ダイデック<sub>ボックス</sub> FC

TECCELL 917:30 FC-II

TECCELL

9173 Dana FC-

Close The Flute of Pladan by Special Flame and Realize The Strength of Box Structure at The Same Time

Difficult to Deform due to No Bottom Down