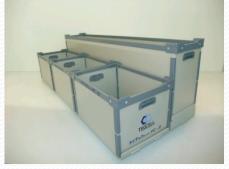

## Dai Tech Container Sleeve

## Big Collapsible Container

## Character of Dai Tech Container S

Best Oversea Transportation !

It's good size to load efficiently on Oversea Transpor

• To use easily with light weight !

Realize light weight adopting plastic peach hollow structure.

• Easy Assembly ! Be slim in folding !

It's very easy to assemble. Working Speed up! Store sleeve between cover and pallet. Big Space Reduction.

• Staking OK

Can Stack at the time of assembly and folding.

## • Can repeat using !

Strength not going down by rain and moisture because of Plastic Materials.

Daiichi Ohmiya

ב-דלנכלצלא