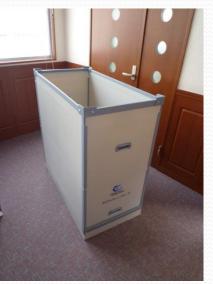

## Outstanding Work Efficiency

### Unlock easily by lifting reddish lock

### Available hand lifting !

## **Two Type Size Provide !** Provide 1050mm(2 Layer Type) and 720mm(3 Layer Type) for outstanding oversea containers.