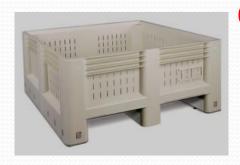

# **ダイブック**コンテナー MACRO

## MACRO FV Agri.

(Fixed) Apple Orange Carrot Onion Potato

(Collasible)

Waste Food Stock Automobile Electronic appliance

Various Juice Wine Pickle Tofu Miso Fish Feed for animal

Export for car parts Export for arts of electronics

Light Weight Reduction in logistic costs and workable.

**Easy Washable** Smooth surface and easily distain

**Design in anti-impulse** Strong and cost reduction

MACRO FV (Vent) Feature

**Storage in refrigirator** Store food up to minus 25 degree

Material approved by FDA

## MACRO FV (Fully-Vent)

### Agriculture Products