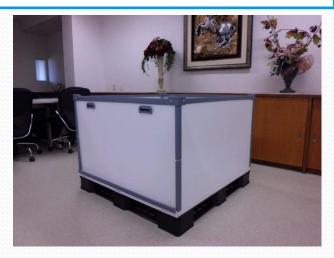

## Dai Tech Box FF

Changed Common Sense for Conventional Process Technique. New Box born with new idea!

Adhesion Inside by heat without Pin, Rivet , Supersonic wave

Not Remain Dust Inside for No Remaining Drill Refuse

## 

Anybody can make special box for parts easily !

No Mix Alien Substance without using Pin or Rivet

## Points for Dai Tech Box FF ダイデックボックス FF

Free Size Design

Free Size Boxes on Request

• Realize High Cost Performance

Joint Many Kind of Boxes by Auto-Machine and Easy Assembly

Strength for Bending

Excel Bearable Pressure for Adhesion by Aspect but not dot

100%Polypropylene Products

No Need to Separate at Disposal for Monopoly Polypropylene Material