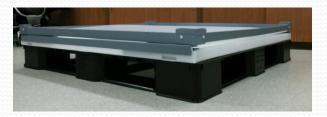

## Dai Tech Box FC ダイデック<sub>ボックス</sub> FC

TECCELL 917:30 FC-II

TECCELL

9173 Dana FC-

Close The Flute of Pladan by Special Flame and Realize The Strength of Box Structure at The Same Time

Difficult to Deform due to No Bottom Down