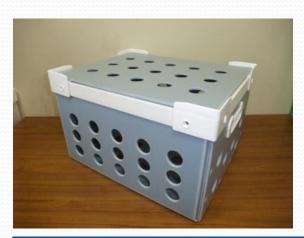

## Dai Tech Box FF

Changed Common Sense for Conventional Process Technique. New Box born with new idea!

Adhesion Inside by heat without Pin, Rivet , Supersonic wave

Not Remain Dust Inside for No Remaining Drill Refuse

## 

Anybody can make special box for parts easily !

No Mix Alien Substance without using Pin or Rivet

## Points for Dai Tech Box FF ダイデックボックス FF

Free Size Design

Free Size Boxes on Request

• Realize High Cost Performance

Joint Many Kind of Boxes by Auto-Machine and Easy Assembly

Strength for Bending

Excel Bearable Pressure for Adhesion by Aspect but not dot

100%Polypropylene Products

No Need to Separate at Disposal for Monopoly Polypropylene Material