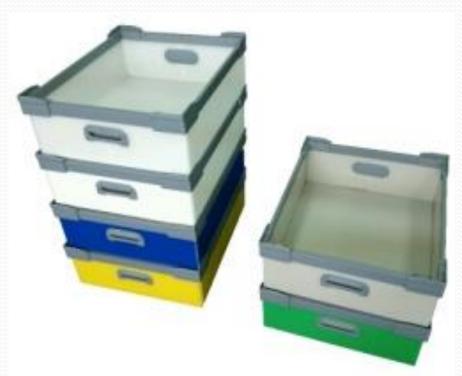

## Dai Tech Box FF

Changed Common Sense for Conventional Process Technique. New Box born with new idea!

Adhesion Inside by heat without Pin, Rivet , Supersonic wave

Not Remain Dust Inside for No Remaining Drill Refuse

## 

Anybody can make special box for parts easily !

No Mix Alien Substance without using Pin or Rivet

## Points for Dai Tech Box FF ダイデックボックス FF

Free Size Design

Free Size Boxes on Request

• Realize High Cost Performance

Joint Many Kind of Boxes by Auto-Machine and Easy Assembly

Strength for Bending

Excel Bearable Pressure for Adhesion by Aspect but not dot

100%Polypropylene Products

No Need to Separate at Disposal for Monopoly Polypropylene Material