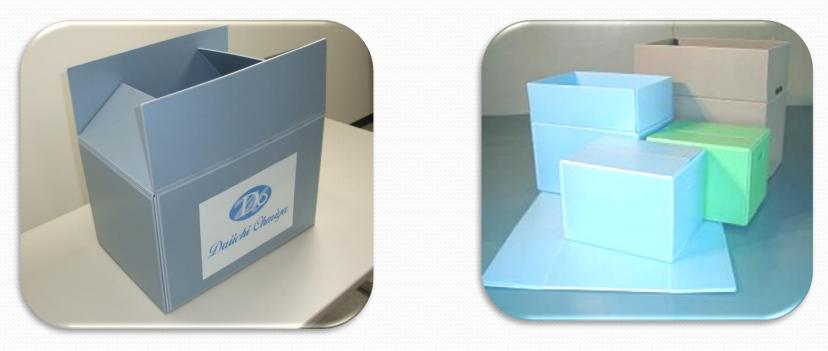

Dailichi Chmiga

(Standard Type)

Most Popular Use Type. Using Upper and Bottom Flap to be Fixed with Tapes. They are Using Mainly for Storage and Delivery of Products.

Bottom One Touch Shape

Work Efficiency Up with easy assembly

Widening box , the bottom makes up assembly automatically. (No need tapes on the bottom.)

User Samples: Automobile Parts, Appliance Parts, Food Containers,

Medical Products Containers, Printed Materials

## Do •Cellar Box

### Good Reputation for Medical and Cosmetic Industry 医薬や化粧品には良い評価です