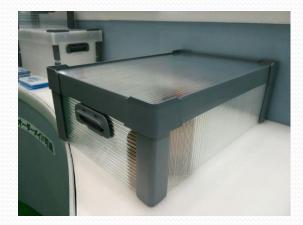

## Dai Tech Container Sleeve

## Big Collapsible Container

## Character of Dai Tech Container S

Best Oversea Transportation !

It's good size to load efficiently on Oversea Transpor

• To use easily with light weight !

Realize light weight adopting plastic peach hollow structure.

• Easy Assembly ! Be slim in folding !

It's very easy to assemble. Working Speed up! Store sleeve between cover and pallet. Big Space Reduction.

• Staking OK

Can Stack at the time of assembly and folding.

## • Can repeat using !

Strength not going down by rain and moisture because of Plastic Materials.

Daiichi Ohmiya

ב-דלנכלצלא

## Outstanding Work Efficiency