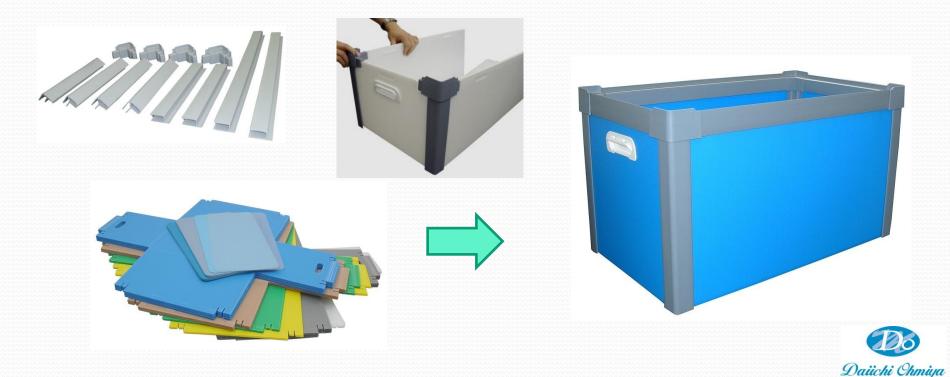

## Dai Tech Box FF

Changed Common Sense for Conventional Process Technique. New Box born with new idea!

Adhesion Inside by heat without Pin, Rivet , Supersonic wave

Not Remain Dust Inside for No Remaining Drill Refuse

## 

Anybody can make special box for parts easily !

No Mix Alien Substance without using Pin or Rivet

## Points for Dai Tech Box FF ダイデックボックス FF

Free Size Design

Free Size Boxes on Request

• Realize High Cost Performance

Joint Many Kind of Boxes by Auto-Machine and Easy Assembly

Strength for Bending

Excel Bearable Pressure for Adhesion by Aspect but not dot

100%Polypropylene Products

No Need to Separate at Disposal for Monopoly Polypropylene Material