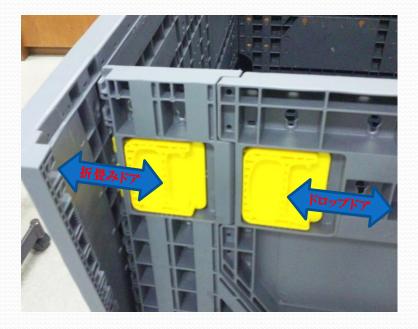

#### Collapsible

Transportation Cost Reduction and reduce space Light Weight made of PP Workable and portable Excellent Workable Easily picking up by 2 drop doors Changeable for parts damaged Easily Maintenance by taking out walls and base Monopoly Material All parts are made od PP Strong Anti-pressure Design Sustaining pressure on 8 portions