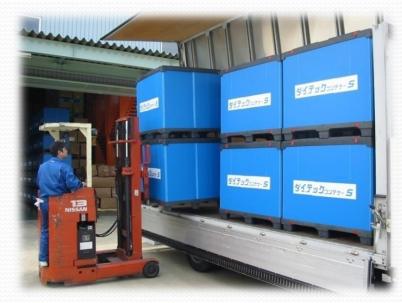

## Character of Dai Tech Container S

Best Oversea Transportation !

It's good size to load efficiently on Oversea Transpor

• To use easily with light weight !

Realize light weight adopting plastic peach hollow structure.

## **Two Type Size Provide !** Provide 1050mm(2 Layer Type) and 720mm(3 Layer Type) for outstanding oversea containers.