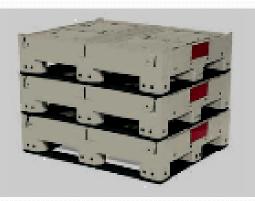

• Easy Assembly ! Be slim in folding !

It's very easy to assemble. Working Speed up! Store sleeve between cover and pallet. Big Space Reduction.

• Staking OK

Can Stack at the time of assembly and folding.