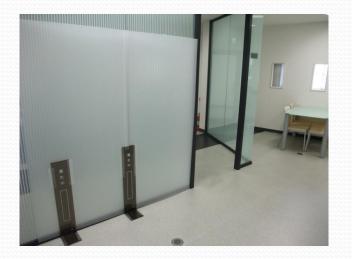

# Twin Hard PC ツインハードPC

#### **Preeminent for a transparent feeling and beauty !**

| Grade | Color     | Thickness<br>Weight  | Dimension (mm) |
|-------|-----------|----------------------|----------------|
| PC4-C | clear     |                      | 910 × 1820     |
| PC4-C | clear     | 4mm<br>900g∕mื       | 1120 × 1820    |
| PC4-C | clear     | 500g/ III            | 1205 × 2420    |
| PC6-C | clear     |                      | 910 × 1820     |
| PC6-C | clear 6mm |                      | 910 × 2600     |
| PC6-C | clear     | 1300g∕m <sup>*</sup> | 1205× 1820     |
| PC6-C | clear     |                      | 1205 × 2420    |

#### **Polycarbonate hollow structure board**

- It excels in transparency !
- It excels in shock resistance and weatherability !
- It is hard to burn with self-fire-extinguishing nature !
- A content appears and the best for the box of a display !
- It is a request in special coating, processing of the prevention from coloring electrification, crack prevention can be performed !

#### シインハードPC

#### Adoption example