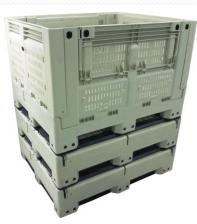

## Dai Tech Box KD לכבישלא אס Anybody can assemble easily anywhere ! Launch New Box with assemble type !

## Points for Dai Tech Box KD

### Knockdown Assemble

Transfer to the place where be used in developed condition and assemble there.

• Free Size Designed

Design on demand size

Excellent Strength in Light Weight

Easy Handling in a Light Weight with Polypropylene Hollow Structure

Dust Free Specification

The Design that dust can not come in with piling.

• 100% Polypropylene

No need to select at disposal for unify Polypropylene Materials

Daiichi Chmiya

## ダイテックボックスKDの利用

### various sizes and situations.

Dust cannot enter easily

#### We can make any size box