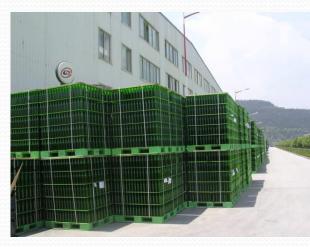

## Dai Tech Container Sleeve

## Big Collapsible Container

## Character of Dai Tech Container S

Best Oversea Transportation !

It's good size to load efficiently on Oversea Transpor

• To use easily with light weight !

Realize light weight adopting plastic peach hollow structure.

• Easy Assembly ! Be slim in folding !

It's very easy to assemble. Working Speed up! Store sleeve between cover and pallet. Big Space Reduction.

• Staking OK

Can Stack at the time of assembly and folding.

## • Can repeat using !

Strength not going down by rain and moisture because of Plastic Materials.

Daiichi Ohmiya

ב-דלנכלצלא