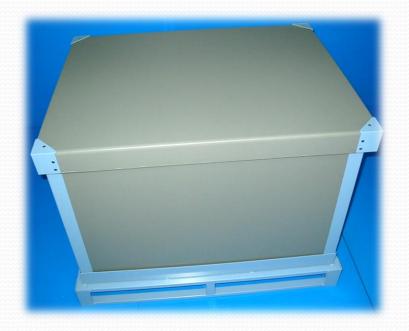

## Dai Tech Box FF

Changed Common Sense for Conventional Process Technique. New Box born with new idea!

Adhesion Inside by heat without Pin, Rivet , Supersonic wave

Not Remain Dust Inside for No Remaining Drill Refuse

## 

Anybody can make special box for parts easily !

No Mix Alien Substance without using Pin or Rivet

## Points for Dai Tech Box FF ダイデックボックス FF

Free Size Design

Free Size Boxes on Request

• Realize High Cost Performance

Joint Many Kind of Boxes by Auto-Machine and Easy Assembly

Strength for Bending

Excel Bearable Pressure for Adhesion by Aspect but not dot

100%Polypropylene Products

No Need to Separate at Disposal for Monopoly Polypropylene Material