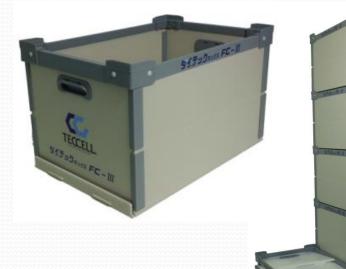

## Dai Tech Box FC ダイデック<sub>ボックス</sub> FC

TECCELL 917:30 FC-II

TECCELL

9173 Dana FC-

Close The Flute of Pladan by Special Flame and Realize The Strength of Box Structure at The Same Time

Difficult to Deform due to No Bottom Down