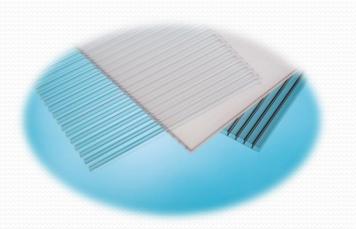

# Twin Hard PC ツインハードPC

#### **Preeminent for a transparent feeling and beauty !**

| Grade | Color     | Thickness<br>Weight  | Dimension (mm) |
|-------|-----------|----------------------|----------------|
| PC4-C | clear     |                      | 910 × 1820     |
| PC4-C | clear     | 4mm<br>900g∕mื       | 1120 × 1820    |
| PC4-C | clear     | 500g/ III            | 1205 × 2420    |
| PC6-C | clear     |                      | 910 × 1820     |
| PC6-C | clear 6mm |                      | 910 × 2600     |
| PC6-C | clear     | 1300g∕m <sup>*</sup> | 1205× 1820     |
| PC6-C | clear     |                      | 1205 × 2420    |

#### **Polycarbonate hollow structure board**

- It excels in transparency !
- It excels in shock resistance and weatherability !
- It is hard to burn with self-fire-extinguishing nature !
- A content appears and the best for the box of a display !
- It is a request in special coating, processing of the prevention from coloring electrification, crack prevention can be performed !