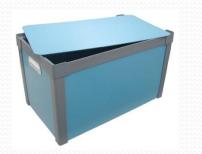

## Dai Tech Box FF

Changed Common Sense for Conventional Process Technique. New Box born with new idea!

Adhesion Inside by heat without Pin, Rivet , Supersonic wave

Not Remain Dust Inside for No Remaining Drill Refuse

## 

Anybody can make special box for parts easily !

No Mix Alien Substance without using Pin or Rivet

## Points for Dai Tech Box FF ダイデックボックス FF

Free Size Design

Free Size Boxes on Request

• Realize High Cost Performance

Joint Many Kind of Boxes by Auto-Machine and Easy Assembly

Strength for Bending

Excel Bearable Pressure for Adhesion by Aspect but not dot

100%Polypropylene Products

No Need to Separate at Disposal for Monopoly Polypropylene Material