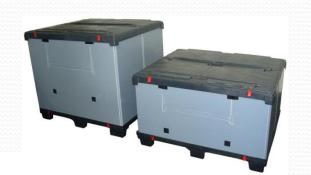

## Dai Tech Container Sleeve

## Big Collapsible Container

## Character of Dai Tech Container S

Best Oversea Transportation !

It's good size to load efficiently on Oversea Transpor

• To use easily with light weight !

Realize light weight adopting plastic peach hollow structure.

## **Two Type Size Provide !** Provide 1050mm(2 Layer Type) and 720mm(3 Layer Type) for outstanding oversea containers.