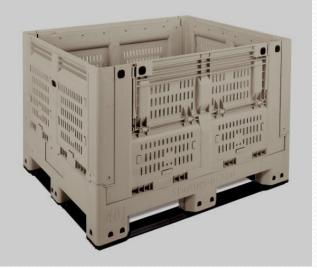

## Dai Tech Box FF

Changed Common Sense for Conventional Process Technique. New Box born with new idea!

Adhesion Inside by heat without Pin, Rivet , Supersonic wave

Not Remain Dust Inside for No Remaining Drill Refuse

## 

Anybody can make special box for parts easily !

No Mix Alien Substance without using Pin or Rivet

## Points for Dai Tech Box FF ダイデックボックス FF

Free Size Design

Free Size Boxes on Request

• Realize High Cost Performance

Joint Many Kind of Boxes by Auto-Machine and Easy Assembly

Strength for Bending

Excel Bearable Pressure for Adhesion by Aspect but not dot

100%Polypropylene Products

No Need to Separate at Disposal for Monopoly Polypropylene Material