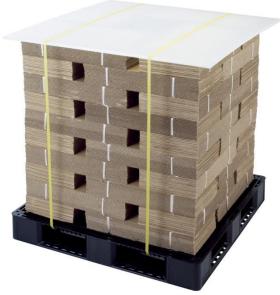

drop doors Changeable for parts damaged Easily Maintenance by taking out walls and base Monopoly Material All parts are made od PP Strong Anti-pressure Design Sustaining pressure on 8 portions



# MACRO IS Folded and Fabrication











# Adoption example



#### **Usable with separators**



# **ダイボテック**コンテナ- アルパル"Alpal"

# Light Design by No walls •30% weight reduced **Transportation Efficiency UP** •Height Adjustable **High Resistance**

•LLDPE Material by Rotation Injection

Easily Washable •Smooth surface

•Consumable Liner

Material approved by FDA •FDA License



# アルパル"Alpal" Transportations

#### Adoption example











Daiichi Ohmiya





#### **SUMIPANEL**



#### Prevent insertion of dust and water due to sealed Hollow Sheet











#### Various PP Tick Panels

















## Very Popular !

# High Performance evaluated by customers for a long time





# Youyo Kun PP Series



Protect Slip for Shibo Process on the surface



#### Eco due to recycled material





#### Adoption example

#### Protection at gate of buildings













Youjo kun PP#23•F25 Green

# Youjo Kun PP in Protection

#### Adoption example



















# Youjokun PLA Series

# It is working to Protect floor and products for moving and construction

- **1** It can cut easily by a cutter and also can work shorten time.
- 2 It is lightweight and workability is very good by sheets of polypropylene
- **3** It can work safety and it is easy cleaning









# Twin Hard PC ツインハードPC

#### **Preeminent for a transparent feeling and beauty !**



| Grade | Color     | Thickne