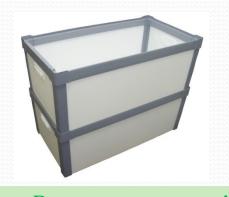

## Dai Tech Container Sleeve

## Big Collapsible Container

## Character of Dai Tech Container S

Best Oversea Transportation !

It's good size to load efficiently on Oversea Transpor

• To use easily with light weight !

Realize light weight adopting plastic peach hollow structure.

• Easy Assembly ! Be slim in folding !

It's very easy to assemble. Working Speed up! Store sleeve between cover and pallet. Big Space Reduction.

• Staking OK

Can Stack at the time of assembly and folding.

## • Can repeat using !

Strength not going down by rain and moisture because of Plastic Materials.

Daiichi Ohmiya

ב-דלנכלצלא