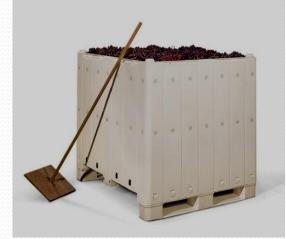

## MACRO FV Agri.

(Fixed) Apple Orange Carrot Onion Potato

(Collasible)

Waste Food Stock Automobile Electronic appliance

Various Juice Wine Pickle Tofu Miso Fish Feed for animal

Export for car parts Export for arts of electronics

Light Weight Reduction in logistic costs and workable.

**Easy Washable** Smooth surface and easily distain

**Design in anti-impulse** Strong and cost reduction

MACRO FV (Vent) Feature

**Storage in refrigirator** Store food up to minus 25 degree