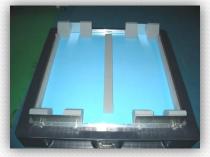

## Dai Tech Box FC ダイデック<sub>ボックス</sub> FC

TECCELL 917:30 FC-II

TECCELL

9173 Dana FC-

Close The Flute of Pladan by Special Flame and Realize The Strength of Box Structure at The Same Time

Difficult to Deform due to No Bottom Down