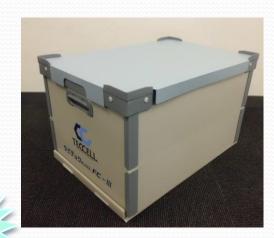

## Dai Tech Box FC ダイデック<sub>ボックス</sub> FC

TECCELL 917:30 FC-II

TECCELL

9173 Dana FC-

Close The Flute of Pladan by Special Flame and Realize The Strength of Box Structure at The Same Time

Difficult to Deform due to No Bottom Down