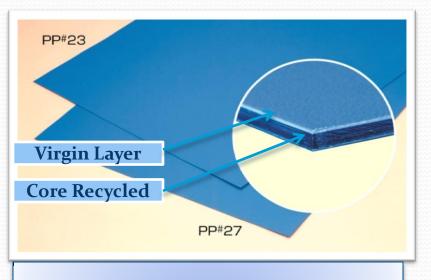

# Youyo Kun PP Series

Protect Slip for Shibo Process on the surface

#### Eco due to recycled material

#### Protection at gate of buildings

Youjo kun PP#23•F25 Green