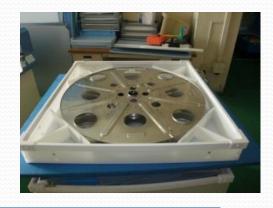

## Dai Tech Box FC ダイデック<sub>ボックス</sub> FC

TECCELL 917:30 FC-II

TECCELL

9173 Dana FC-

Close The Flute of Pladan by Special Flame and Realize The Strength of Box Structure at The Same Time

Difficult to Deform due to No Bottom Down