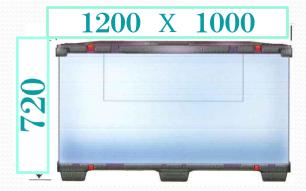

## **Two Type Size Provide !** Provide 1050mm(2 Layer Type) and 720mm(3 Layer Type) for outstanding oversea containers.

## Dai Tech Container S **ダイブック**コンテナー **5**

**ダイブック**コンテナー Free

#### Free Size by order made