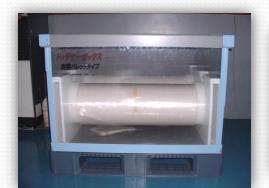

## Dai Tech Box FC ダイデック<sub>ボックス</sub> FC

TECCELL 917:30 FC-II

TECCELL

9173 Dana FC-

Close The Flute of Pladan by Special Flame and Realize The Strength of Box Structure at The Same Time

Difficult to Deform due to No Bottom Down

### あらゆるオプションに対応できます

Separa tor

It's OK to lift such a big box !

仕切りも一緒に収納可能

## 

It's OK to lift such a big box !

Extreme Light

Weight