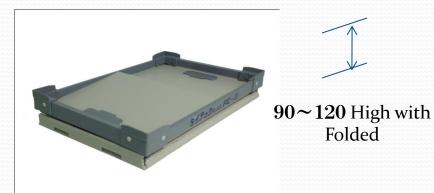

## Dai Tech Box FF

Changed Common Sense for Conventional Process Technique. New Box born with new idea!

Adhesion Inside by heat without Pin, Rivet , Supersonic wave

Not Remain Dust Inside for No Remaining Drill Refuse

## 

Anybody can make special box for parts easily !

No Mix Alien Substance without using Pin or Rivet

## Points for Dai Tech Box FF ダイデックボックス FF

Free Size Design

Free Size Boxes on Request

• Realize High Cost Performance

Joint Many Kind of Boxes by Auto-Machine and Easy Assembly

Strength for Bending

Excel Bearable Pressure for Adhesion by Aspect but not dot

100%Polypropylene Products

No Need to Separate at Disposal for Monopoly Polypropylene Material