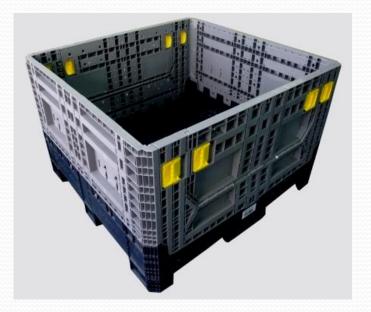

## Dai Tech Box KD לכבישלא אס Anybody can assemble easily anywhere ! Launch New Box with assemble type !

## Points for Dai Tech Box KD

### Knockdown Assemble

Transfer to the place where be used in developed condition and assemble there.

• Free Size Designed

Design on demand size

Excellent Strength in Light Weight

Easy Handling in a Light Weight with Polypropylene Hollow Structure

Dust Free Specification

The Design that dust can not come in with piling.

• 100% Polypropylene

No need to select at disposal for unify Polypropylene Materials

Daiichi Chmiya