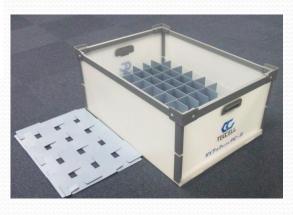

## Dai Tech Box FC ダイデック<sub>ボックス</sub> FC

TECCELL 917:30 FC-II

TECCELL

9173 Dana FC-

Close The Flute of Pladan by Special Flame and Realize The Strength of Box Structure at The Same Time

Difficult to Deform due to No Bottom Down

### あらゆるオプションに対応できます

Separa tor

It's OK to lift such a big box !

仕切りも一緒に収納可能

## 

It's OK to lift such a big box !

Extreme Light

Weight

#### Can Fold a Box Together with Separator !