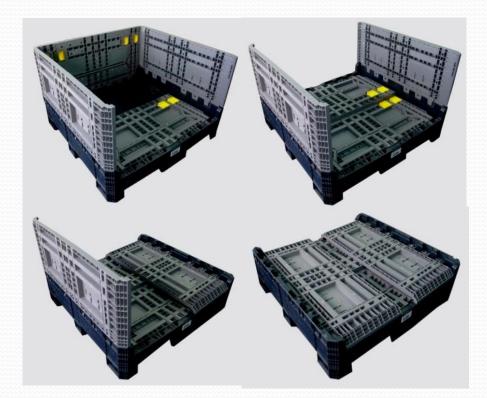

## Dai Tech Container Sleeve

## Big Collapsible Container

## Character of Dai Tech Container S

Best Oversea Transportation !

It's good size to load efficiently on Oversea Transpor

• To use easily with light weight !

Realize light weight adopting plastic peach hollow structure.

• Easy Assembly ! Be slim in folding !

It's very easy to assemble. Working Speed up! Store sleeve between cover and pallet. Big Space Reduction.

• Staking OK

Can Stack at the time of assembly and folding.

## • Can repeat using !

Strength not going down by rain and moisture because of Plastic Materials.

Daiichi Ohmiya

ב-דלנכלצלא