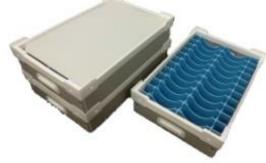

## Dai Tech Box FC ダイデック<sub>ボックス</sub> FC

TECCELL 917:30 FC-II

TECCELL

9173 Dana FC-

Close The Flute of Pladan by Special Flame and Realize The Strength of Box Structure at The Same Time

Difficult to Deform due to No Bottom Down

### あらゆるオプションに対応できます

Separa tor

It's OK to lift such a big box !

仕切りも一緒に収納可能

## 

It's OK to lift such a big box !

Extreme Light

Weight