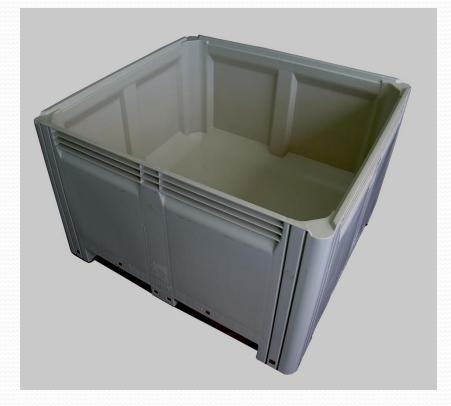

## MACRO FV (Fully-Vent)

### **Light Weight**

Reduction in Transportation cost and workable

**Efficacy UP in Transportation** 

High Anti-Impulse Strong and Cost reduction

Applicable drain on the bottom

Material approved by FDA