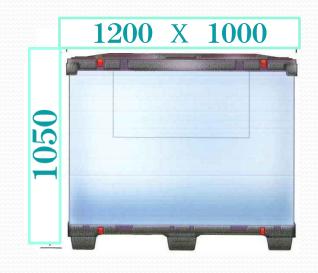

## **Two Type Size Provide !** Provide 1050mm(2 Layer Type) and 720mm(3 Layer Type) for outstanding oversea containers.

## Dai Tech Container S **ダイブック**コンテナー **5**

**ダイブック**コンテナー Free

#### Free Size by order made