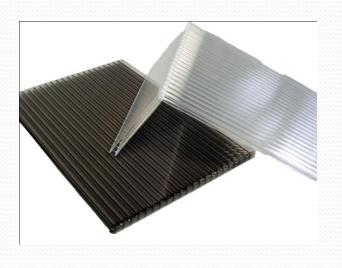

# Twin Hard PC ツインハードPC

#### **Preeminent for a transparent feeling and beauty !**

| Grade | Color     | Thickness<br>Weight  | Dimension (mm) |
|-------|-----------|----------------------|----------------|
| PC4-C | clear     |                      | 910 × 1820     |
| PC4-C | clear     | 4mm<br>900g∕mื       | 1120 × 1820    |
| PC4-C | clear     | 500g/ III            | 1205 × 2420    |
| PC6-C | clear     |                      | 910 × 1820     |
| PC6-C | clear 6mm |                      | 910 × 2600     |
| PC6-C | clear     | 1300g∕m <sup>*</sup> | 1205× 1820     |
| PC6-C | clear     |                      | 1205 × 2420    |

#### **Polycarbonate hollow structure board**

- It excels in transparency !
- It excels in shock resistance and weatherability !
- It is hard to burn with self-fire-extinguishing nature !
- A content appears and the best for the box of a display !
- It is a request in special coating, processing of the prevention from coloring electrification, crack prevention can be performed !