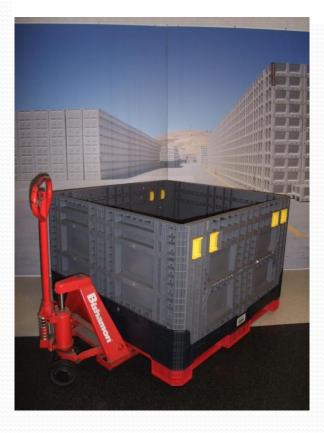

## Dai Tech Container Sleeve

## Big Collapsible Container

## Character of Dai Tech Container S

Best Oversea Transportation !

It's good size to load efficiently on Oversea Transpor

• To use easily with light weight !

Realize light weight adopting plastic peach hollow structure.

• Easy Assembly ! Be slim in folding !

It's very easy to assemble. Working Speed up! Store sleeve between cover and pallet. Big Space Reduction.

• Staking OK

Can Stack at the time of assembly and folding.

## • Can repeat using !

Strength not going down by rain and moisture because of Plastic Materials.

Daiichi Ohmiya

ב-דלנכלצלא