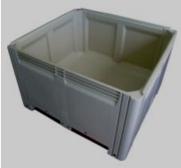

## Dai Tech Container Sleeve

## Big Collapsible Container

## Character of Dai Tech Container S

Best Oversea Transportation !

It's good size to load efficiently on Oversea Transpor

• To use easily with light weight !

Realize light weight adopting plastic peach hollow structure.

• Easy Assembly ! Be slim in folding !

It's very easy to assemble. Working Speed up! Store sleeve between cover and pallet. Big Space Reduction.

• Staking OK

Can Stack at the time of assembly and folding.

## • Can repeat using !

Strength not going down by rain and moisture because of Plastic Materials.

Daiichi Ohmiya

ב-דלנכלצלא