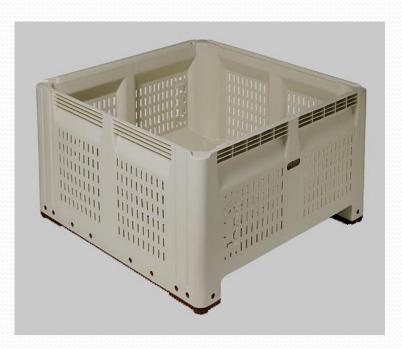

# **ダイブック**コンテナー MACRO

## MACRO FV Agri.

(Fixed) Apple Orange Carrot Onion Potato

(Collasible)

Waste Food Stock Automobile Electronic appliance

Various Juice Wine Pickle Tofu Miso Fish Feed for animal

Export for car parts Export for arts of electronics

Light Weight Reduction in logistic costs and workable.

**Easy Washable** Smooth surface and easily distain

**Design in anti-impulse** Strong and cost reduction

MACRO FV (Vent) Feature

**Storage in refrigirator** Store food up to minus 25 degree

Material approved by FDA

## MACRO FV (Fully-Vent)