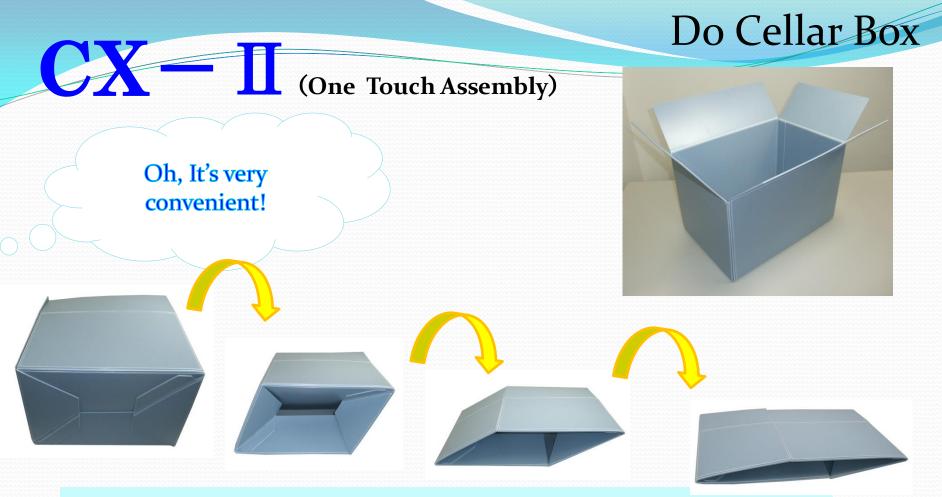

## Futures of Do・Cellar Boxes ドゥ・セラーボックス

The end face being smooth, There is no worry which damages the hand and the arm while job

Can use long time with sustain because make heat adhesive at joint area

Specification of inside box is as flat as possible.

Compress rebound of plastic nature by making line with special process Can print company name and logo and being good for proof insect and water also.

Dailichi Chmiga

(Standard Type)

Most Popular Use Type. Using Upper and Bottom Flap to be Fixed with Tapes. They are Using Mainly for Storage and Delivery of Products.

Bottom One Touch Shape

Work Efficiency Up with easy assembly

Widening box , the bottom makes up assembly automatically. (No need tapes on the bottom.)

User Samples: Automobile Parts, Appliance Parts, Food Containers,

Medical Products Containers, Printed Materials