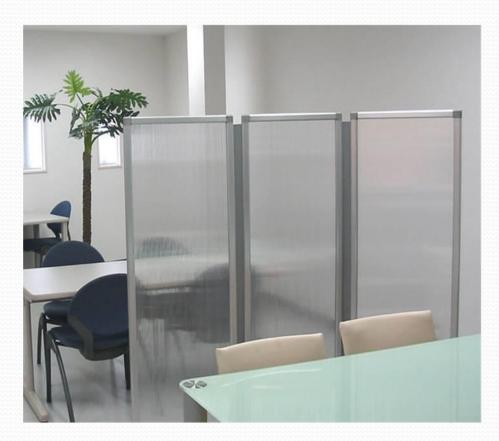

# Twin Hard PC ツインハードPC

#### **Preeminent for a transparent feeling and beauty !**

| Grade | Color     | Thickness<br>Weight  | Dimension (mm) |
|-------|-----------|----------------------|----------------|
| PC4-C | clear     |                      | 910 × 1820     |
| PC4-C | clear     | 4mm<br>900g∕mื       | 1120 × 1820    |
| PC4-C | clear     | 500g/ III            | 1205 × 2420    |
| PC6-C | clear     |                      | 910 × 1820     |
| PC6-C | clear 6mm |                      | 910 × 2600     |
| PC6-C | clear     | 1300g∕m <sup>*</sup> | 1205× 1820     |
| PC6-C | clear     |                      | 1205 × 2420    |

#### **Polycarbonate hollow structure board**

- It excels in transparency !
- It excels in shock resistance and weatherability !
- It is hard to burn with self-fire-extinguishing nature !
- A content appears and the best for the box of a display !
- It is a request in special coating, processing of the prevention from coloring electrification, crack prevention can be performed !

#### シインハードPC

#### Adoption example