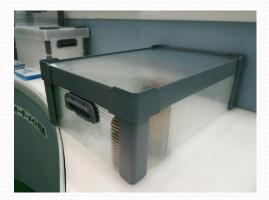

## Dai Tech Box KD לכבישלא אס Anybody can assemble easily anywhere ! Launch New Box with assemble type !

## Points for Dai Tech Box KD

### Knockdown Assemble

Transfer to the place where be used in developed condition and assemble there.

• Free Size Designed

Design on demand size

Excellent Strength in Light Weight

Easy Handling in a Light Weight with Polypropylene Hollow Structure

Dust Free Specification

The Design that dust can not come in with piling.

• 100% Polypropylene

No need to select at disposal for unify Polypropylene Materials

Daiichi Chmiya