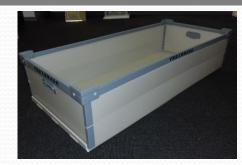

## Dai Tech Box FC ダイデック<sub>ボックス</sub> FC

TECCELL 917:30 FC-II

TECCELL

9173 Dana FC-

Close The Flute of Pladan by Special Flame and Realize The Strength of Box Structure at The Same Time

Difficult to Deform due to No Bottom Down