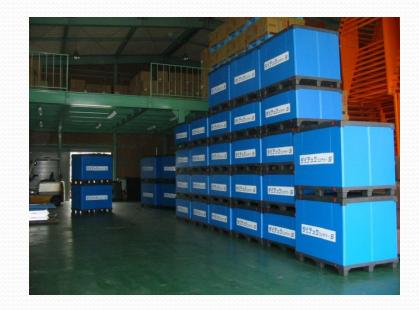

## Character of Dai Tech Container S

Best Oversea Transportation !

It's good size to load efficiently on Oversea Transpor

• To use easily with light weight !

Realize light weight adopting plastic peach hollow structure.

• Easy Assembly ! Be slim in folding !

It's very easy to assemble. Working Speed up! Store sleeve between cover and pallet. Big Space Reduction.

• Staking OK

Can Stack at the time of assembly and folding.

## • Can repeat using !

Strength not going down by rain and moisture because of Plastic Materials.

Daiichi Ohmiya

ב-דלנכלצלא

## Outstanding Work Efficiency

## **Two Type Size Provide !** Provide 1050mm(2 Layer Type) and 720mm(3 Layer Type) for outstanding oversea containers.