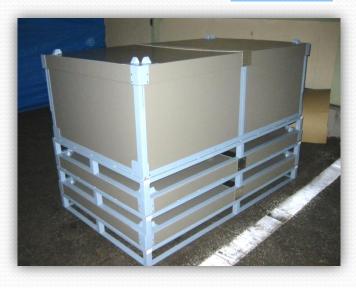

## Dai Tech Container S **ダイブック**コンテナー **5**

**ダイブック**コンテナー Free

#### Free Size by order made

#### Frame made of Metal

Walls, lid and bottom made of PP corrugated sheet

## Metal Pallet

PP Thick Panel

Bottom