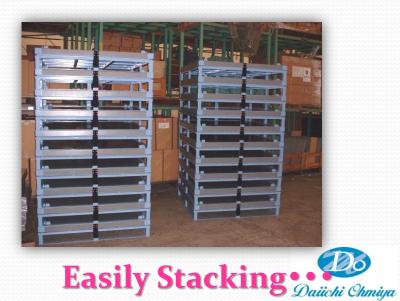

## Dai Tech Box KD לכבישלא אס Anybody can assemble easily anywhere ! Launch New Box with assemble type !

## Points for Dai Tech Box KD

### Knockdown Assemble

Transfer to the place where be used in developed condition and assemble there.

• Free Size Designed

Design on demand size

Excellent Strength in Light Weight

Easy Handling in a Light Weight with Polypropylene Hollow Structure

Dust Free Specification

The Design that dust can not come in with piling.

• 100% Polypropylene

No need to select at disposal for unify Polypropylene Materials

Daiichi Chmiya