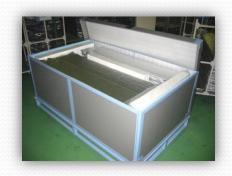

## Dai Tech Box FC ダイデック<sub>ボックス</sub> FC

TECCELL 917:30 FC-II

TECCELL

9173 Dana FC-

Close The Flute of Pladan by Special Flame and Realize The Strength of Box Structure at The Same Time

Difficult to Deform due to No Bottom Down

### あらゆるオプションに対応できます

Separa tor

It's OK to lift such a big box !

仕切りも一緒に収納可能

## 

It's OK to lift such a big box !

Extreme Light

Weight

#### Can Fold a Box Together with Separator !