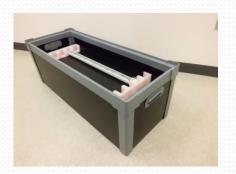

## Dai Tech Box KD לכבישלא אס Anybody can assemble easily anywhere ! Launch New Box with assemble type !

## Points for Dai Tech Box KD

### Knockdown Assemble

Transfer to the place where be used in developed condition and assemble there.

• Free Size Designed

Design on demand size

Excellent Strength in Light Weight

Easy Handling in a Light Weight with Polypropylene Hollow Structure

Dust Free Specification

The Design that dust can not come in with piling.

• 100% Polypropylene

No need to select at disposal for unify Polypropylene Materials

Daiichi Chmiya