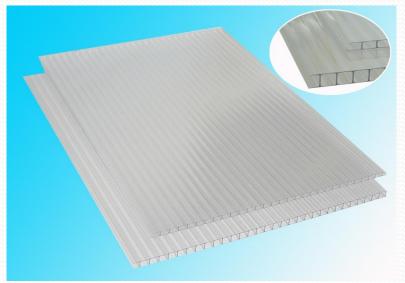

# Twin Hard PC ツインハードPC

#### **Preeminent for a transparent feeling and beauty !**

| Grade | Color     | Thickness<br>Weight  | Dimension (mm) |
|-------|-----------|----------------------|----------------|
| PC4-C | clear     |                      | 910 × 1820     |
| PC4-C | clear     | 4mm<br>900g∕mื       | 1120 × 1820    |
| PC4-C | clear     | 500g/ III            | 1205 × 2420    |
| PC6-C | clear     |                      | 910 × 1820     |
| PC6-C | clear 6mm |                      | 910 × 2600     |
| PC6-C | clear     | 1300g∕m <sup>*</sup> | 1205× 1820     |
| PC6-C | clear     |                      | 1205 × 2420    |

#### **Polycarbonate hollow structure board**

- It excels in transparency !
- It excels in shock resistance and weatherability !
- It is hard to burn with self-fire-extinguishing nature !
- A content appears and the best for the box of a display !
- It is a request in special coating, processing of the prevention from coloring electrification, crack prevention can be performed !