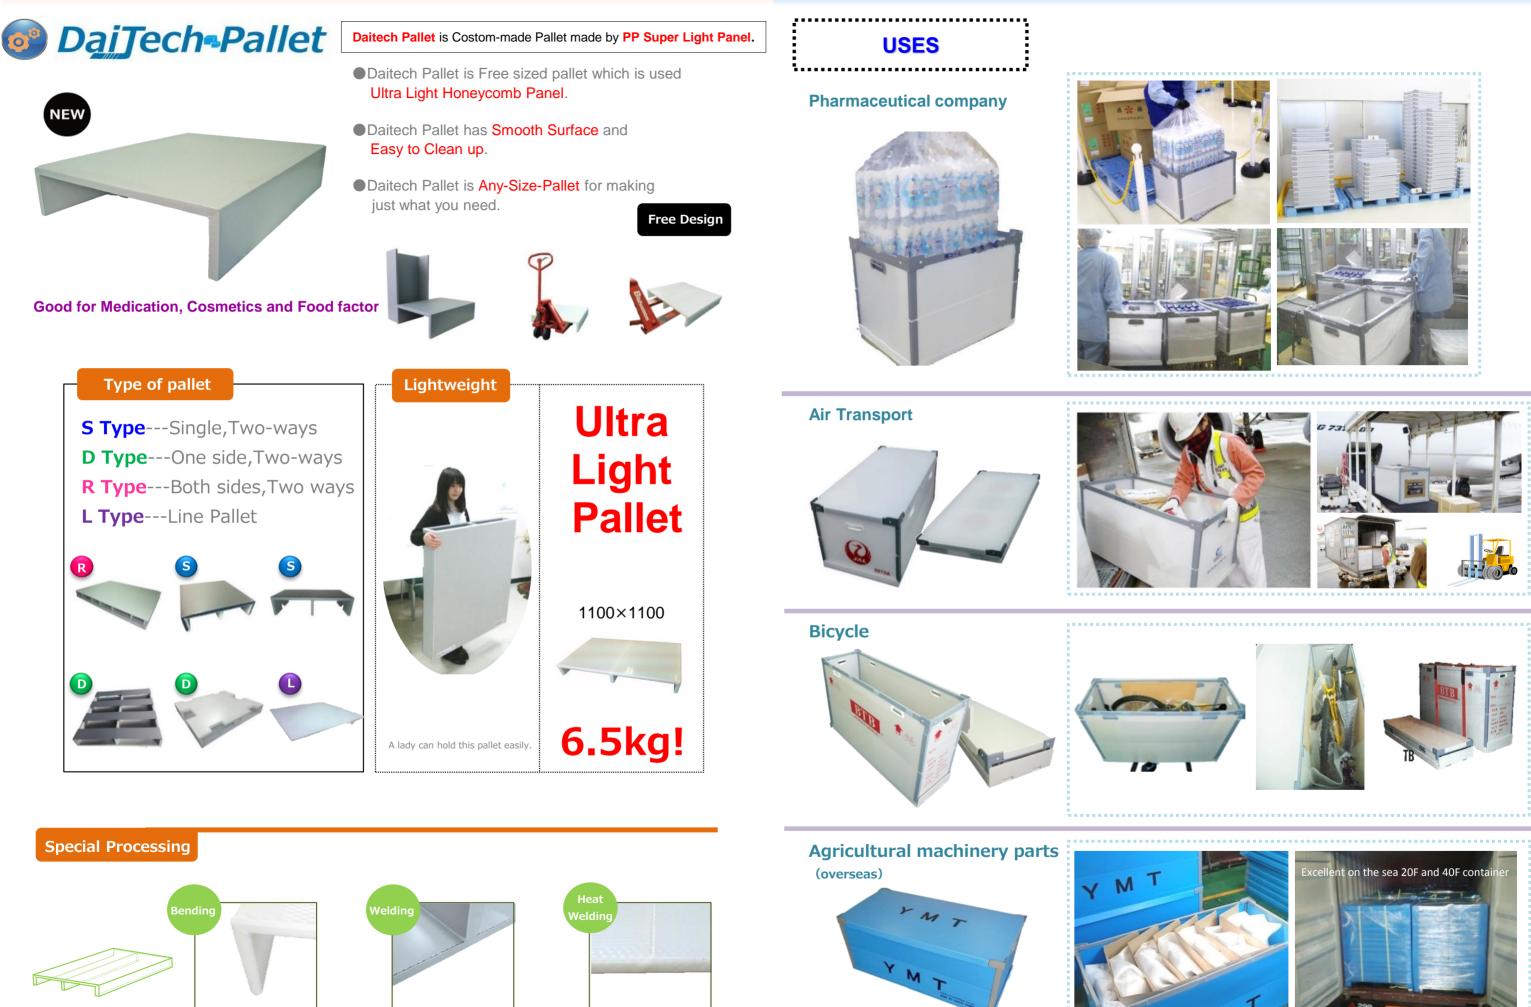

| 93              |

**Technology Box** 



Dimensions:  $1100 \times 1100 \rightarrow 6.5 \text{kg}$ 

|   | Daitech pallet   | Plastic     | Steel       | Aluminum    |
|---|------------------|-------------|-------------|-------------|
|   | O                | 0           | ×           | $\triangle$ |
|   | 0                | $\triangle$ | 0           | 0           |
|   | Ø                | $\bigcirc$  | ×           | 0           |
| е | Ø                | $\triangle$ | 0           | 0           |
|   | 0                | 0           | $\triangle$ | ×           |
|   | $\bigtriangleup$ | $\bigcirc$  | O           | O           |
| e | Ø                | O           | ×           | O           |
|   |                  |             |             |             |

# **Daitech Pallet**



8

## **Technology Box**

# **Do.Cellar Box**





CZ

Flat bottom



Do.Cellar Box is made of PP continuous antistatic sheet.





**Technical Details** 









CZ







Fixed







### Do.Cellar Box has many uses.