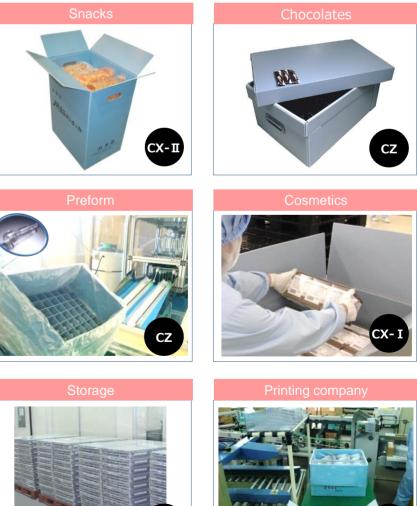

Aluminum    |
|---|------------------|-------------|-------------|-------------|
|   | O                | 0           | ×           | $\triangle$ |
|   | 0                | $\triangle$ | 0           | 0           |
|   | Ø                | $\bigcirc$  | ×           | 0           |
| е | Ø                | $\triangle$ | 0           | 0           |
|   | 0                | 0           | $\triangle$ | ×           |
|   | $\bigtriangleup$ | $\bigcirc$  | O           | O           |
| e | Ø                | O           | ×           | O           |
|   |                  |             |             |             |

# **Daitech Pallet**



8

## **Technology Box**

# **Do.Cellar Box**





CZ

Flat bottom



Do.Cellar Box is made of PP continuous antistatic sheet.





**Technical Details** 









CZ







Fixed







### Do.Cellar Box has many uses.