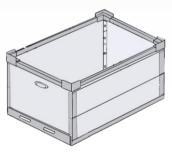

### Daitech Box FC-III is Custom-made Collapsible Box.

# Daitech Box FC-III is the solution for global transportation