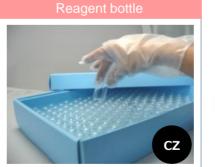

# **Do.Cellar Box**

CZ

Flat bottom

Do.Cellar Box is made of PP continuous antistatic sheet.

**Technical Details** 

CZ

Fixed