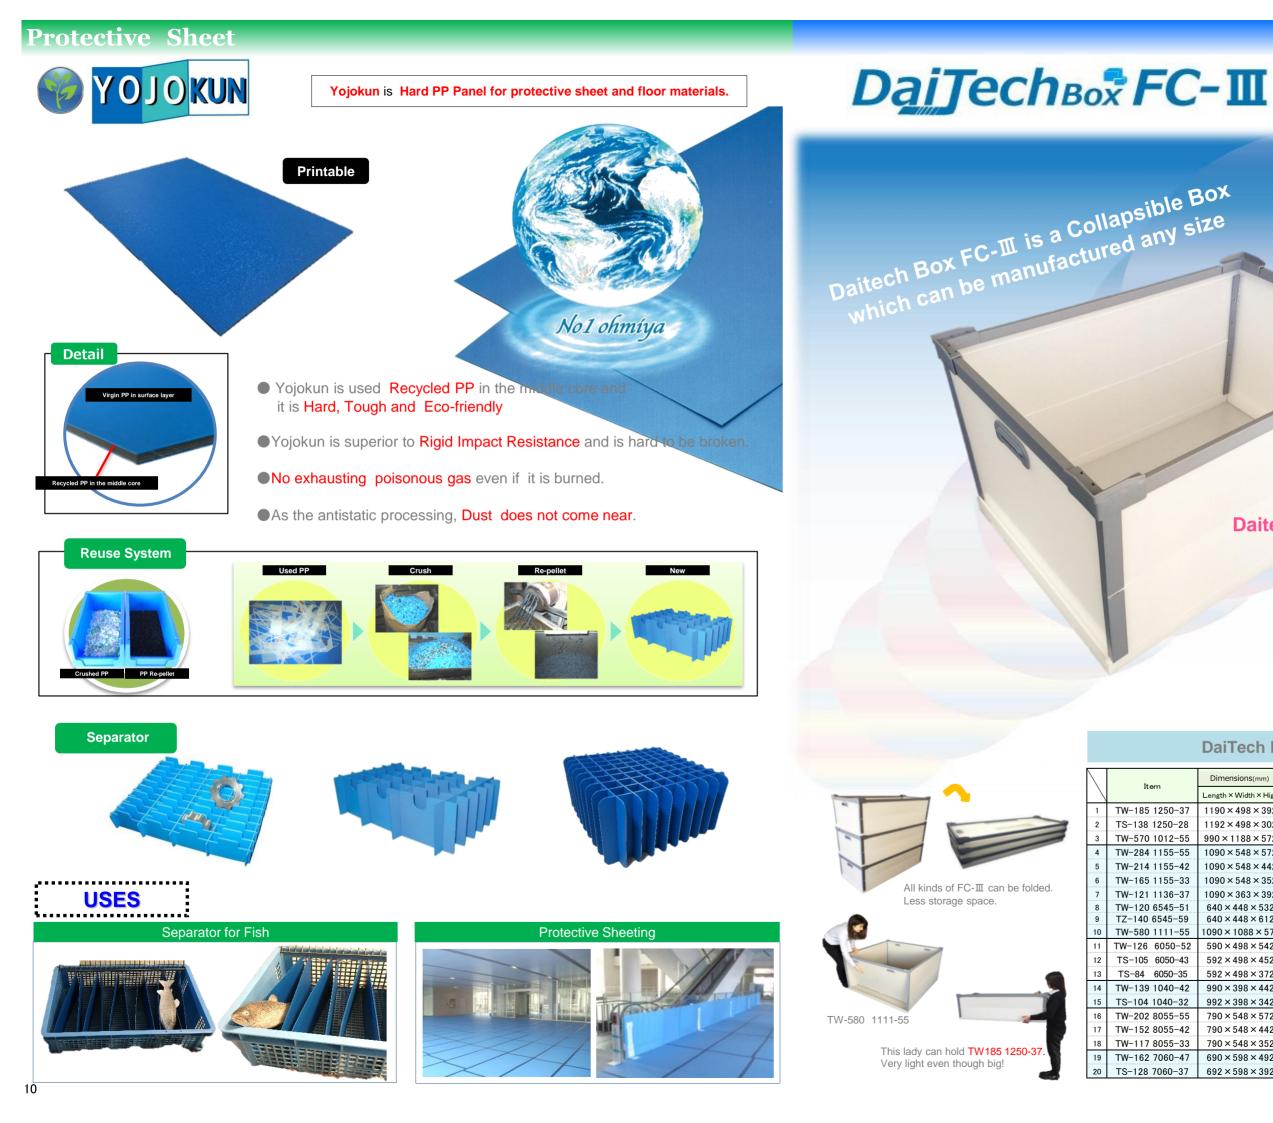

### Daitech Box FC-III is Custom-made Collapsible Box.

# Daitech Box FC-III is the solution for global transportation

### DaiTech Box FC-III SIZE LIST

| Dimensions(mm)                                      | Inner size(mm)                | Color   | Volume | Weight | Height (Folded) |                 |
|-----------------------------------------------------|-------------------------------|---------|--------|--------|-----------------|-----------------|
| ${\sf Length} \times {\sf Width} \times {\sf High}$ | Length × Width × High         |         | L      | KG     | up to<br>flame  | up to<br>corner |
| 1190×498×392                                        | 1140×470×370                  | Natural | 185    | 3.5    | 89              | 101             |
| 1192 × 498 × 302                                    | 1150 × 470 × 280              | Natural | 138    | 2.8    | 81              | 93              |
| 990×1188×572                                        | 940×1160×550                  | Gray    | 570    | 6.7    | 109             | 121             |
| 1090 × 548 × 572                                    | 1040 × 520 × 550              | Natural | 284    | 4.4    | 89              | 101             |
| $1090 \times 548 \times 442$                        | $1040 \times 520 \times 420$  | Natural | 214    | 3.7    | 89              | 101             |
| $1090 \times 548 \times 352$                        | $1040 \times 520 \times 330$  | Natural | 165    | 3.2    | 89              | 101             |
| 1090 × 363 × 392                                    | $1040 \times 335 \times 370$  | Natural | 120    | 2.8    | 89              | 101             |
| $640 \times 448 \times 532$                         | 590×420×510                   | Natural | 120    | 2.8    | 121             | 133             |
| 640×448×612                                         | $590 \times 420 \times 590$   | Natural | 140    | 3.2    | 149             | 161             |
| $1090 \times 1088 \times 572$                       | $1040 \times 1060 \times 550$ | Gray    | 570    | 6.6    | 109             | 121             |
| $590 \times 498 \times 542$                         | $540 \times 470 \times 520$   | Natural | 126    | 2.9    | 89              | 101             |
| $592 \times 498 \times 452$                         | $550 \times 470 \times 430$   | Natural | 105    | 2.3    | 81              | 93              |
| 592 × 498 × 372                                     | $550 \times 470 \times 350$   | Natural | 84     | 2.0    | 81              | 93              |
| 990 × 398 × 442                                     | 940 × 375 × 420               | Natural | 139    | 3.0    | 89              | 101             |
| 992 × 398 × 342                                     | 950 × 370 × 320               | Natural | 104    | 2.4    | 81              | 93              |
| 790 × 548 × 572                                     | 740 × 520 × 550               | Natural | 202    | 3.7    | 89              | 101             |
| 790 × 548 × 442                                     | $740 \times 520 \times 420$   | Natural | 152    | 3.1    | 89              | 101             |
| 790 × 548 × 352                                     | 740 × 520 × 330               | Natural | 117    | 2.7    | 89              | 101             |
| $690 \times 598 \times 492$                         | $640 \times 570 \times 470$   | Natural | 162    | 3.3    | 89              | 101             |
| 692 × 598 × 392                                     | 650 × 570 × 370               | Natural | 128    | 2.5    | 81              | 93              |