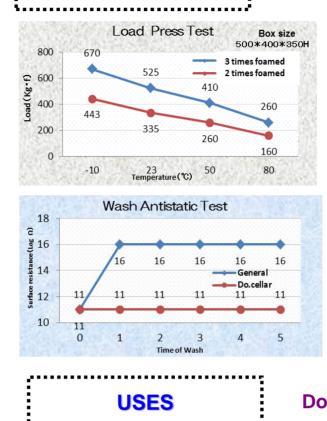

Plastic     | Steel       | Aluminum    |
|---|------------------|-------------|-------------|-------------|
|   | O                | 0           | ×           | $\triangle$ |
|   | 0                | $\triangle$ | 0           | 0           |
|   | Ø                | $\bigcirc$  | ×           | 0           |
| е | Ø                | $\triangle$ | 0           | 0           |
|   | 0                | 0           | $\triangle$ | ×           |
|   | $\bigtriangleup$ | $\bigcirc$  | O           | O           |
| e | Ø                | O           | ×           | O           |
|   |                  |             |             |             |

# **Daitech Pallet**



8

## **Technology Box**

# **Do.Cellar Box**





CZ

Flat bottom



Do.Cellar Box is made of PP continuous antistatic sheet.





**Technical Details** 









CZ







Fixed







### Do.Cellar Box has many uses.