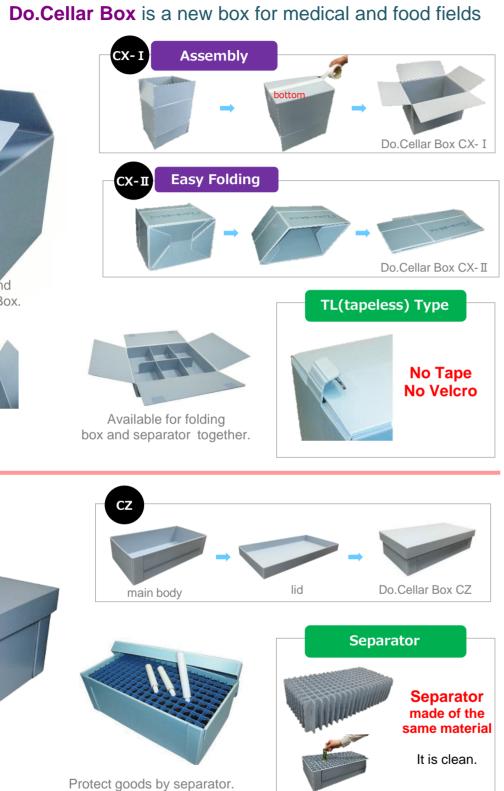

# **Do.Cellar Box**

CZ

Flat bottom

Do.Cellar Box is made of PP continuous antistatic sheet.

**Technical Details** 

CZ

Fixed

### Do.Cellar Box has many uses.