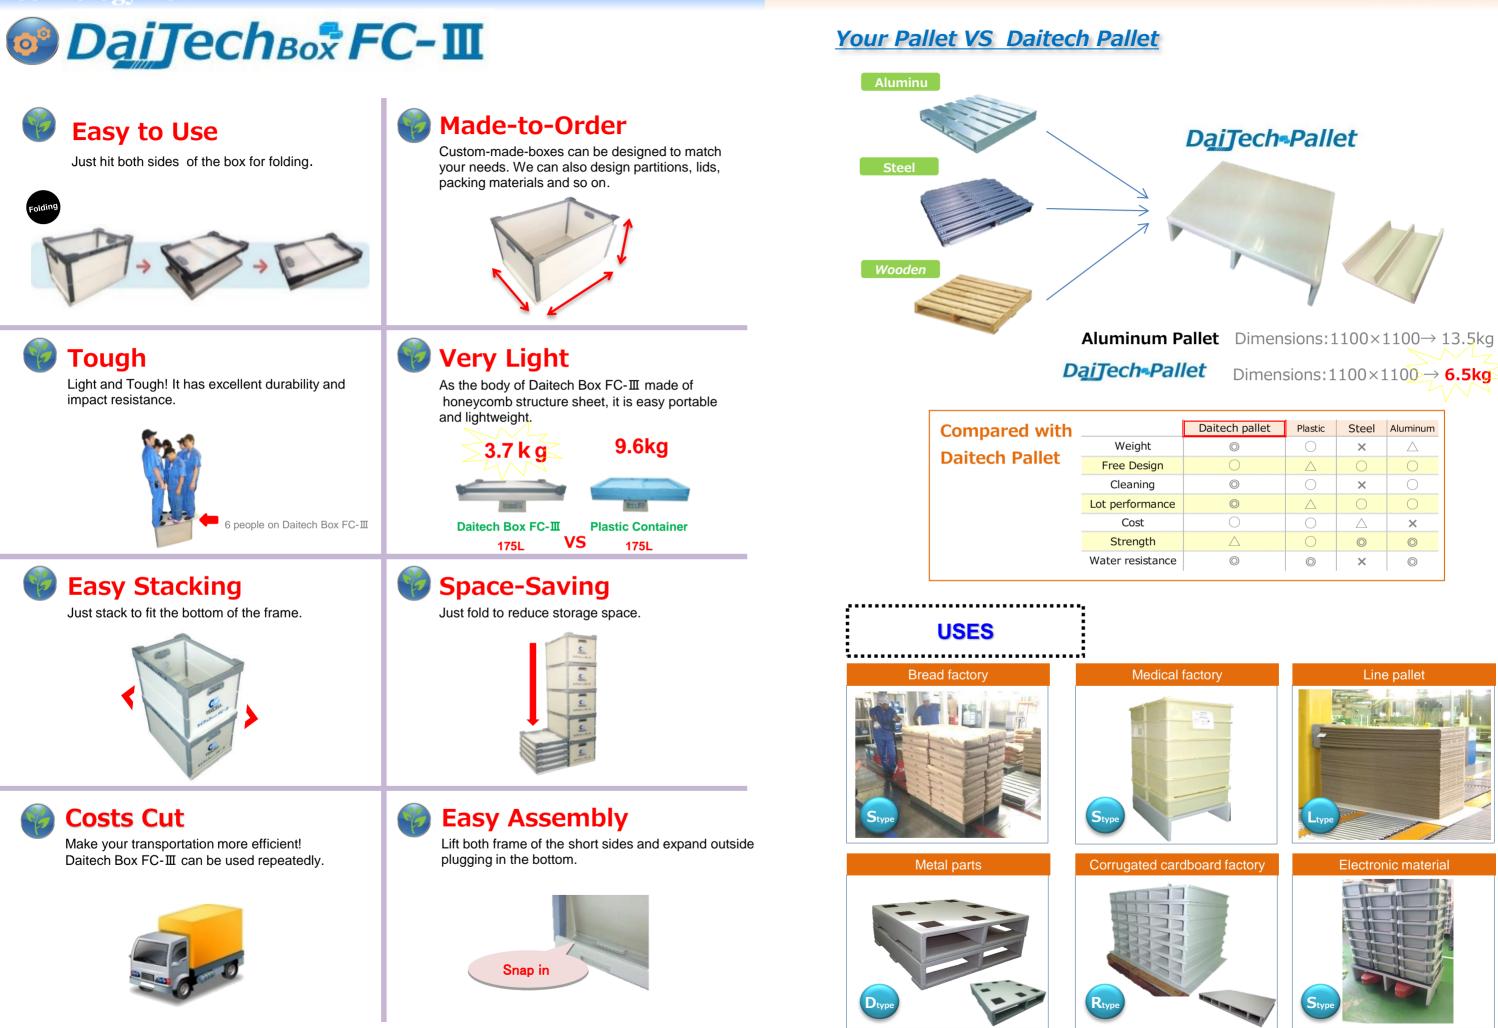

# **Products** Information

We combine new materials and innovative logistics with new manufacturing techniques to match the needs of mankind and the environment

Inguary

April 2016

**Technology Box** 

### Daitech Box FC-III is Custom-made Collapsible Box.

# Daitech Box FC-III is the solution for global transportation

### DaiTech Box FC-III SIZE LIST

| Dimensions(mm)                                      | Inner size(mm)                | Color   | Volume | Weight | Height (Folded) |                 |
|-----------------------------------------------------|-------------------------------|---------|--------|--------|-----------------|-----------------|
| ${\sf Length} \times {\sf Width} \times {\sf High}$ | Length × Width × High         |         | L      | KG     | up to<br>flame  | up to<br>corner |
| 1190×498×392                                        | 1140×470×370                  | Natural | 185    | 3.5    | 89              | 101             |
| 1192 × 498 × 302                                    | 1150 × 470 × 280              | Natural | 138    | 2.8    | 81              | 93              |
| 990×1188×572                                        | 940×1160×550                  | Gray    | 570    | 6.7    | 109             | 121             |
| 1090 × 548 × 572                                    | 1040 × 520 × 550              | Natural | 284    | 4.4    | 89              | 101             |
| $1090 \times 548 \times 442$                        | $1040 \times 520 \times 420$  | Natural | 214    | 3.7    | 89              | 101             |
| $1090 \times 548 \times 352$                        | $1040 \times 520 \times 330$  | Natural | 165    | 3.2    | 89              | 101             |
| 1090 × 363 × 392                                    | $1040 \times 335 \times 370$  | Natural | 120    | 2.8    | 89              | 101             |
| $640 \times 448 \times 532$                         | 590×420×510                   | Natural | 120    | 2.8    | 121             | 133             |
| 640×448×612                                         | $590 \times 420 \times 590$   | Natural | 140    | 3.2    | 149             | 161             |
| $1090 \times 1088 \times 572$                       | $1040 \times 1060 \times 550$ | Gray    | 570    | 6.6    | 109             | 121             |
| $590 \times 498 \times 542$                         | $540 \times 470 \times 520$   | Natural | 126    | 2.9    | 89              | 101             |
| $592 \times 498 \times 452$                         | $550 \times 470 \times 430$   | Natural | 105    | 2.3    | 81              | 93              |
| 592 × 498 × 372                                     | $550 \times 470 \times 350$   | Natural | 84     | 2.0    | 81              | 93              |
| 990 × 398 × 442                                     | 940 × 375 × 420               | Natural | 139    | 3.0    | 89              | 101             |
| 992 × 398 × 342                                     | 950 × 370 × 320               | Natural | 104    | 2.4    | 81              | 93              |
| 790 × 548 × 572                                     | 740 × 520 × 550               | Natural | 202    | 3.7    | 89              | 101             |
| 790 × 548 × 442                                     | $740 \times 520 \times 420$   | Natural | 152    | 3.1    | 89              | 101             |
| 790 × 548 × 352                                     | 740 × 520 × 330               | Natural | 117    | 2.7    | 89              | 101             |
| $690 \times 598 \times 492$                         | $640 \times 570 \times 470$   | Natural | 162    | 3.3    | 89              | 101             |
| 692 × 598 × 392                                     | 650 × 570 × 370               | Natural | 128    | 2.5    | 81              | 93              |

**Technology Box** 

Dimensions:  $1100 \times 1100 \rightarrow 6.5 \text{kg}$ 

|   | Daitech pallet   | Plastic     | Steel       | Aluminum    |
|---|------------------|-------------|-------------|-------------|
|   | O                | 0           | ×           | $\triangle$ |
|   | 0                | $\triangle$ | 0           | 0           |
|   | Ø                | $\bigcirc$  | ×           | 0           |
| е | Ø                | $\triangle$ | 0           | 0           |
|   | 0                | 0           | $\triangle$ | ×           |
|   | $\bigtriangleup$ | $\bigcirc$  | O           | O           |
| e | Ø                | O           | ×           | O           |
|   |                  |             |             |             |

# **Daitech Pallet**

8