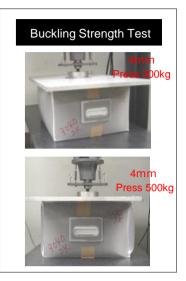

----------|-------------|-------------|-------------|
|   | O                | 0           | ×           | $\triangle$ |
|   | 0                | $\triangle$ | 0           | 0           |
|   | Ø                | $\bigcirc$  | ×           | 0           |
| е | Ø                | $\triangle$ | 0           | 0           |
|   | 0                | 0           | $\triangle$ | ×           |
|   | $\bigtriangleup$ | $\bigcirc$  | O           | O           |
| e | Ø                | O           | ×           | O           |
|   |                  |             |             |             |

# **Daitech Pallet**



8

## **Technology Box**

# **Do.Cellar Box**





CZ

Flat bottom



Do.Cellar Box is made of PP continuous antistatic sheet.





**Technical Details** 









CZ







Fixed







### Do.Cellar Box has many uses.