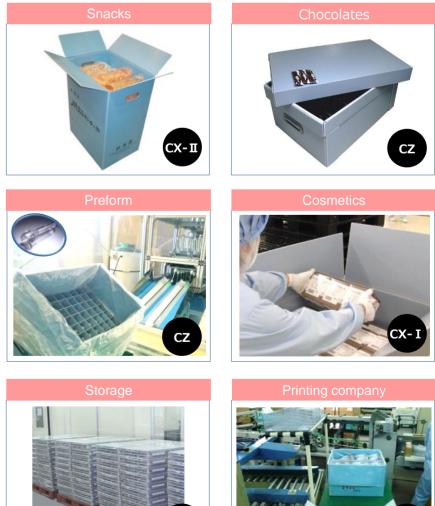

inum    |
|---|------------------|-------------|-------------|-------------|
|   | O                | 0           | ×           | $\triangle$ |
|   | 0                | $\triangle$ | 0           | 0           |
|   | Ø                | $\bigcirc$  | ×           | 0           |
| е | Ø                | $\triangle$ | 0           | 0           |
|   | 0                | 0           | $\triangle$ | ×           |
|   | $\bigtriangleup$ | $\bigcirc$  | O           | O           |
| e | Ø                | O           | ×           | O           |
|   |                  |             |             |             |

# **Daitech Pallet**



8

## **Technology Box**

# **Do.Cellar Box**





CZ

Flat bottom



Do.Cellar Box is made of PP continuous antistatic sheet.





**Technical Details** 









CZ







Fixed







### Do.Cellar Box has many uses.